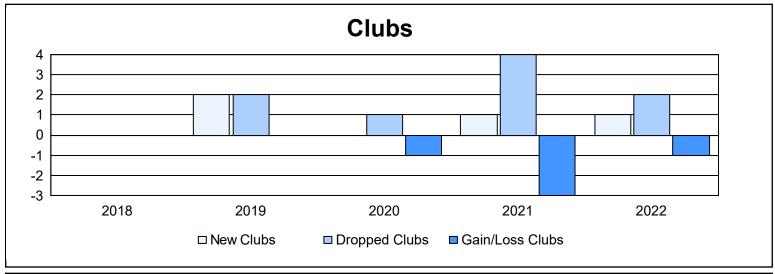

District 32 S As of June 2022 Cumulative

| Year      | New<br>Clubs | Dropped<br>Clubs | Gain/<br>Loss<br>Clubs | New<br>Members | Charter<br>Members | Reinstate<br>Members | Transfer<br>Members | Total<br>Member<br>Added | Total<br>Members<br>Dropped | Gain/<br>Loss<br>Members |
|-----------|--------------|------------------|------------------------|----------------|--------------------|----------------------|---------------------|--------------------------|-----------------------------|--------------------------|
| 2017-2018 | 0            | 0                | 0                      | 215            | 1                  | 5                    | 19                  | 240                      | 317                         | -77                      |
| 2018-2019 | 2            | 2                | 0                      | 154            | 69                 | 8                    | 13                  | 244                      | 266                         | -22                      |
| 2019-2020 | 0            | 1                | -1                     | 130            | 5                  | 5                    | 9                   | 149                      | 336                         | -187                     |
| 2020-2021 | 1            | 4                | -3                     | 150            | 30                 | 11                   | 12                  | 203                      | 269                         | -66                      |
| 2021-2022 | 1            | 2                | -1                     | 227            | 23                 | 18                   | 17                  | 285                      | 237                         | 48                       |
| Average   | 1            | 2                | -1                     | 175            | 26                 | 9                    | 14                  | 224                      | 285                         | -61                      |